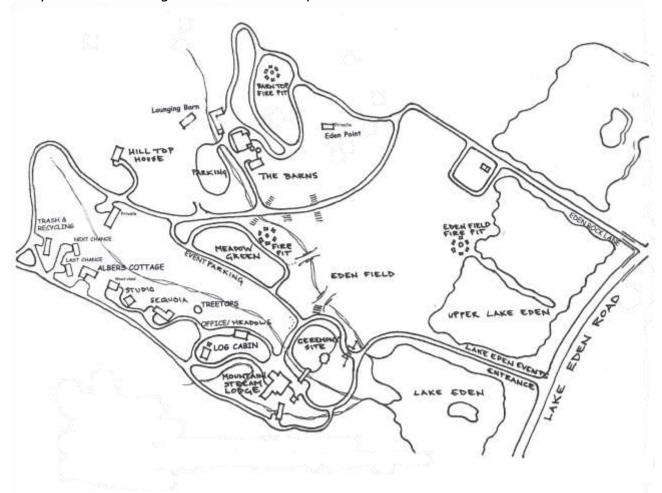

## **Once on Lake Eden Rd:**

Drive approximately 2 miles until you pass Camp Rockmont on left (DO NOT TURN IN!!!) The next entrance at 377 Lake Eden Road is your left turn. There is a large metal sign that says Lake Eden Events & Lodging and a light post. It is a PAVED drive between 2 lakes. Follow drive between lakes and fork right at next sign up the drive, past the wedding deck on your left and the parking pasture on the right. Once you cross the stream, Mountain Stream Lodge will be directly ahead on your left. Take a sharp right up the hill for the Meadows / LEAF Office, which will be your first building on the left with a picnic table out front. **Welcome!!!** 